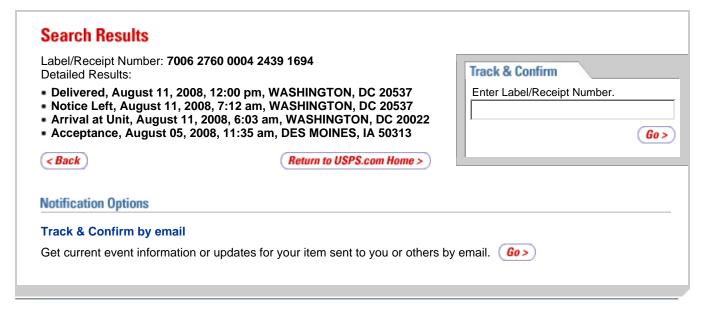

HIGHLAND PARK STATION DES MOINES, Iowa 503134508 1824160010 -0099

08/05/2008

(515) 288-0998

11:36:25 AM

1

90

| Sales Receipt -                                          |                        |                  |  |  |
|----------------------------------------------------------|------------------------|------------------|--|--|
| Product<br>Description                                   | Sale Unit<br>Qty Price | Final<br>Price   |  |  |
| WASHINGTON DC<br>Zone-5 First-C<br>Large Env<br>5.00 oz. |                        | \$1.51           |  |  |
| Return Ropt (Green Card)<br>Certified                    |                        | \$2.20<br>\$2.70 |  |  |
| Label #:                                                 | 70062760000424391694   |                  |  |  |
|                                                          |                        | =======          |  |  |

## U.S. Postal Service™ CERTIFIED MAILM RECEIPT

(Domestic Mail Only; No Insurance Coverage Provided)

| (Donnestic Mair C                              | illy, NO II                                                                                                    | ilsurance C                                                                                    | overage Provided)                                                                                                                          |
|------------------------------------------------|----------------------------------------------------------------------------------------------------------------|------------------------------------------------------------------------------------------------|--------------------------------------------------------------------------------------------------------------------------------------------|
| For delivery information DC WASHINGTON DC      | ation visit                                                                                                    | our website a                                                                                  | at www.usps.com                                                                                                                            |
| Postage                                        | \$                                                                                                             | \$1.51                                                                                         | 0010                                                                                                                                       |
| Certified Fee                                  |                                                                                                                | \$2.70                                                                                         | 04/8/ 408                                                                                                                                  |
| Return Receipt Fee<br>(Endorsement Required)   |                                                                                                                | \$2.20                                                                                         | Postmark<br>He                                                                                                                             |
| Restricted Delivery Fee (Endorsement Required) |                                                                                                                | \$0.00                                                                                         | 100                                                                                                                                        |
| Total Postage & Fees                           | \$                                                                                                             | \$6.41                                                                                         | 08/05/2008                                                                                                                                 |
|                                                | Postage Certified Fee Return Receipt Fee (Endorsement Required) Restricted Delivery Fee (Endorsement Required) | Postage \$ Certified Fee (Endorsement Required) Restricted Delivery Fee (Endorsement Required) | Postage \$ \$1.51  Certified Fee \$2.70  Return Receipt Fee (Endorsement Required)  Restricted Delivery Fee (Endorsement Required)  \$0.00 |